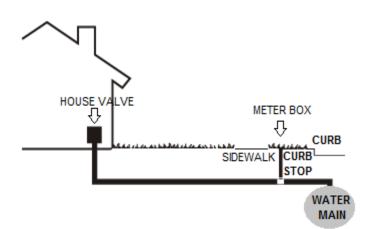

Deposit Cash (Cypress location only), Money Order, or Cashier's Check ONLY

No personal or business check accepted unless the application indicates otherwise.

\*Credit card is accepted over the phone (3% Processing fee will be applied)

- [] Lease / Deed / Listing Agreement IF required
- Signature on 2<sup>ND</sup>, And 3<sup>RD</sup> page of application required

### FREQUENTLY ASKED QUESTIONS:

#### When will my water be turned on and can I have my water turned on today?

We do not offer same day service; the water will be turned on the next business day following account activation date provided on the application. All documents and deposit (if required upfront) must be in office no later than 3:00 for next day service.

### How do I locate my house valve, and what does it look like?





## \*\*\*WATER WILL BE TURNED ON THE NEXT BUSINESS DAY FOLLOWING ACCOUNT ACTIVATION\*\*\*