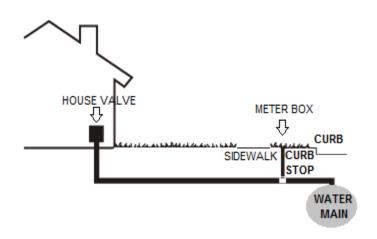

se.

\*Credit card is accepted over the phone (3% Processing fee will be applied)

- [ ] Lease / Deed / Listing Agreement IF required
- [ ] Signature on 2<sup>ND</sup>, And 3<sup>RD</sup> page of application required

#### FREQUENTLY ASKED QUESTIONS:

#### When will my water be turned on and can I have my water turned on today?

We do not offer same day service; the water will be turned on the next business day following account activation date provided on the application. All documents and deposit (if required upfront) must be in office no later than 3:00 for next day service.

#### Who is my trash provider?

**Best Trash** 

281-313-2378

For pick up days or any other inquiries, please contact the trash company directly.

#### How do I locate my house valve, and what does it look like?