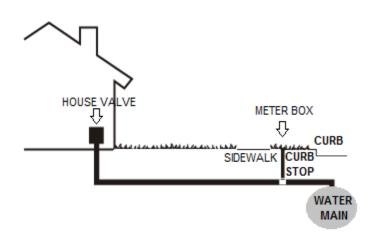

#### How do I locate my house valve, and what does it look like?

\*\*\*WATER WILL BE TURNED ON THE NEXT BUSINESS DAY FOLLOWING ACCOUNT ACTIVATION\*\*\*