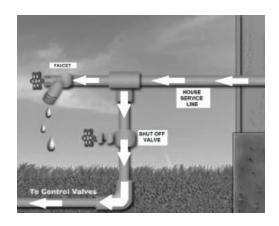

#### How do I locate my house valve, and what does it look like?

\*\*\*WATER WILL BE TURNED ON THE NEXT BUSINESS DAY FOLLOWING ACCOUNT ACTIVATION\*\*\*