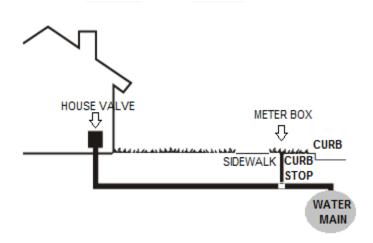

Deposit Cash (Cypress location only), Money Order, or Cashier's Check ONLY

No personal or business check accepted unless the application indicates otherwise.

\*Credit card is accepted over the phone (3% Processing fee will be applied)

- [ ] Lease / Deed / Listing Agreement IF required
- Signature on 2<sup>ND</sup>, And 3<sup>RD</sup> page of application required

### FREQUENTLY ASKED QUESTIONS:

### When will my water be turned on and can I have my water turned on today?

We do not offer same day service; the water will be turned on the next business day following account activation date provided on the application. All documents and deposit (if required upfront) must be in office no later than 3:00 for next day service.

### How do I locate my house valve, and what does it look like?