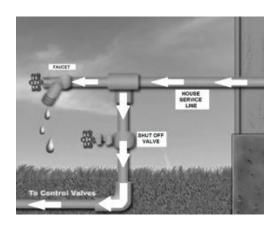

posit Cash (Cypress location only), Money Order, or Cashier's Check ONLY

No personal or business check accepted unless the application indicates otherwise.

\*Credit card is accepted over the phone (3% Processing fee will be applied)

- [ ] Lease / Deed / Listing Agreement IF required
- Signature on 2<sup>ND</sup>, And 3<sup>RD</sup> page of application required

### FREQUENTLY ASKED QUESTIONS:

### When will my water be turned on and can I have my water turned on today?

We do not offer same day service; the water will be turned on the next business day following account activation date provided on the application. All documents and deposit (if required upfront) must be in office no later than 3:00 for next day service.

### How do I locate my house valve, and what does it look like?