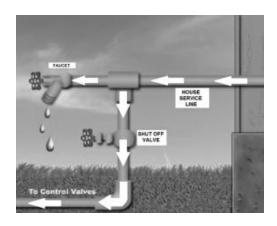

(3% Processing fee will be applied)

- [ ] Lease / Deed / Listing Agreement IF required
- Signature on 2<sup>ND</sup>, And 3<sup>RD</sup> page of application required

#### FREQUENTLY ASKED QUESTIONS:

#### When will my water be turned on and can I have my water turned on today?

We do not offer same day service; the water will be turned on the next business day following account activation date provided on the application. All documents and deposit (if required upfront) must be in office no later than 3:00 for next day service.

#### Who is my trash provider?

Best Trash 281-313-2378

Trash is included in the sewer portion of your bill. For pick up days or any other inquiries, please contact the trash company directly.

#### How do I locate my house valve, and what does it look like?