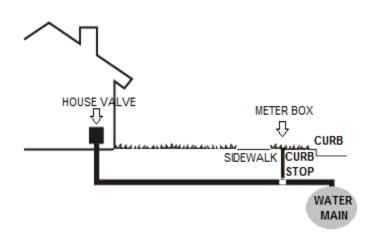

ne (3% Processing fee will be applied)

- [ ] Lease / Deed / Listing Agreement IF required
- Signature on 2<sup>ND</sup>, And 3<sup>RD</sup> page of application required

#### FREQUENTLY ASKED QUESTIONS:

#### When will my water be turned on and can I have my water turned on today?

We do not offer same day service; the water will be turned on the next business day following account activation date provided on the application. All documents and deposit (if required upfront) must be in office no later than 3:00 for next day service.

#### Who is my trash provider?

Best Trash 281-313-2378

Trash is included in the sewer portion of your bill. For pick up days or any other inquiries, please contact the trash company directly.

#### How do I locate my house valve, and what does it look like?