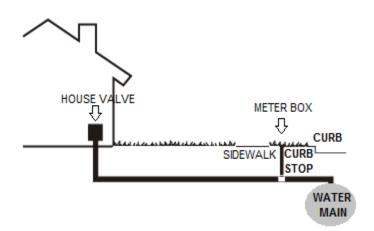

#### 281-342-8178

Trash is included in the sewer portion of your bill. For pick up days or any other inquiries, please contact the trash company directly.

How do I locate my house valve, and what does it look like?