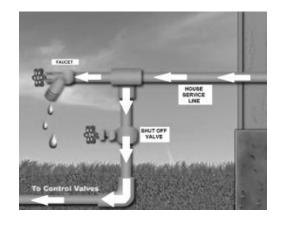

#### 281-342-8178

Trash is included in the sewer portion of your bill. For pick up days or any other inquiries, please contact the trash company directly.

How do I locate my house valve, and what does it look like?