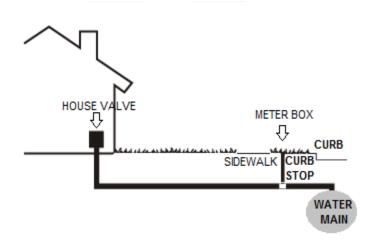

Processing fee will be applied)
- [ ] Lease / Deed / Listing Agreement <u>IF</u> required
- [] Signature on 2<sup>ND</sup>, And 3<sup>RD</sup> page of application required

### FREQUENTLY ASKED QUESTIONS:

### When will my water be turned on and can I have my water turned on today?

We do not offer same day service; the water will be turned on the next business day following account activation date provided on the application. All documents and deposit (if required upfront) must be in office no later than 3:00 for next day service.

#### Who is my trash provider?

Best Trash 281-313-2378

Trash is included in the sewer portion of your bill. For pick up days or any other inquiries, please contact the trash company directly.

### How do I locate my house valve, and what does it look like?