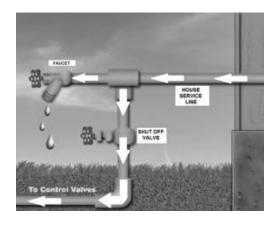

rocessing fee will be applied)
- [ ] Lease / Deed / Listing Agreement <u>IF</u> required
- [] Signature on 2<sup>ND</sup>, And 3<sup>RD</sup> page of application required

### FREQUENTLY ASKED QUESTIONS:

### When will my water be turned on and can I have my water turned on today?

We do not offer same day service; the water will be turned on the next business day following account activation date provided on the application. All documents and deposit (if required upfront) must be in office no later than 3:00 for next day service.

#### Who is my trash provider?

Best Trash 281-313-2378

Trash is included in the sewer portion of your bill. For pick up days or any other inquiries, please contact the trash company directly.

### How do I locate my house valve, and what does it look like?